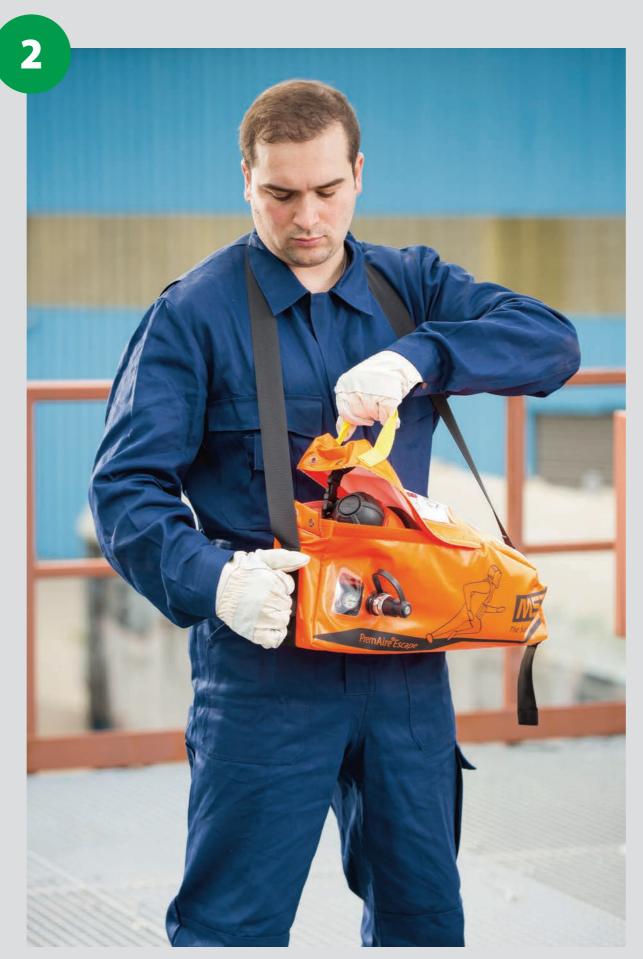

## PremAire® Escape

Donning with PremAire Mask-Hood

Place neck strap over head so that the filling connector points away from the body.

In case of emergency, pull up the lid to open the bag (starter key attached to the bag opening flap will automatically activate the pressure reducer).