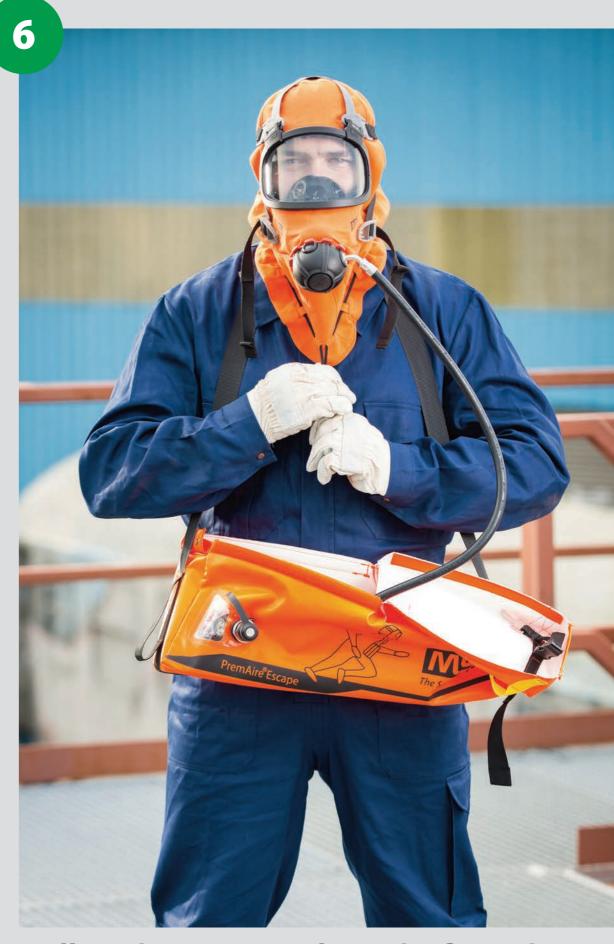

Pull firmly on head straps to tighten mask-hood.

Pull neck string until a tight fit at the neck is achieved. Secure neck string with stopper. Escape immediately to non-hazardous area.