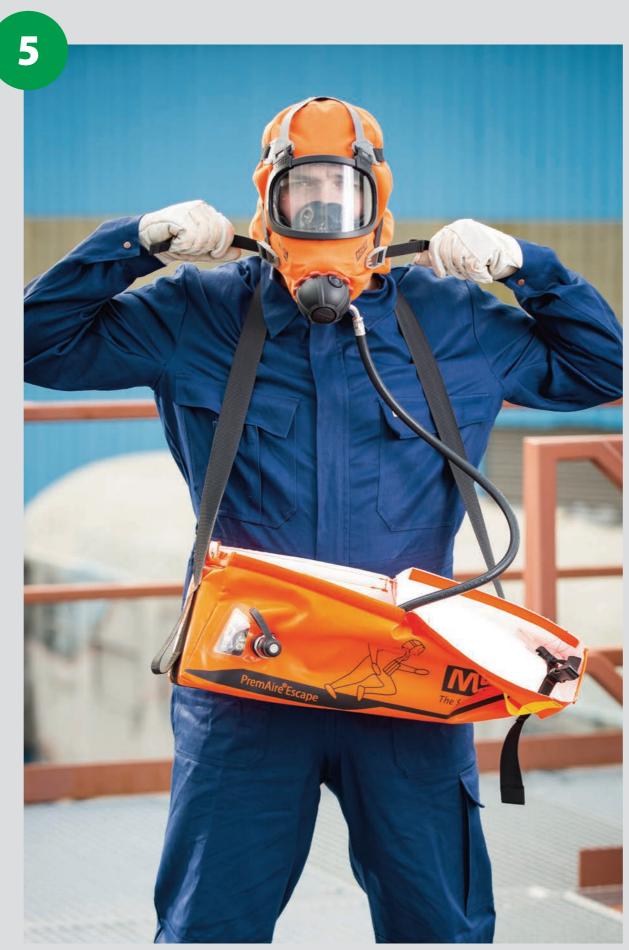

Slip mask-hood over face starting from the back of the head (make sure chin and nose are properly covered by the inner mask).

Start breathing (lung governed demand valve is activated on first breath) or push AutoMaXX flush button.

Pull firmly on head straps to tighten mask-hood.

Pull neck string until a tight fit at the neck is achieved. Secure neck string with stopper. Escape immediately to non-hazardous area.