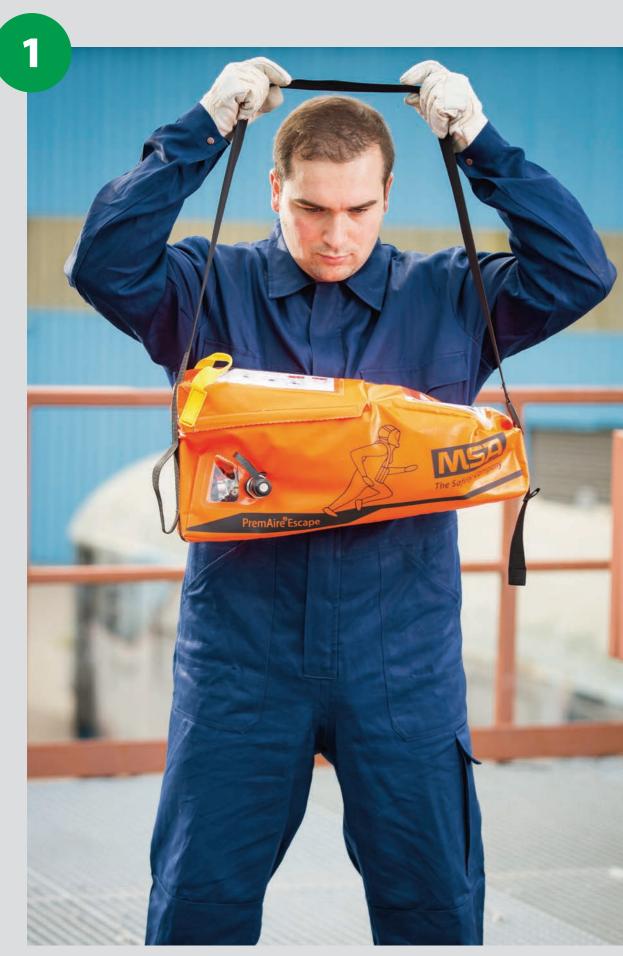

## PremAire® Escape

Donning with PremAire Mask-Hood

Place neck strap over head so that the filling connector points away from the body.

In case of emergency, pull up the lid to open the bag (starter key attached to the bag opening flap will automatically activate the pressure reducer).