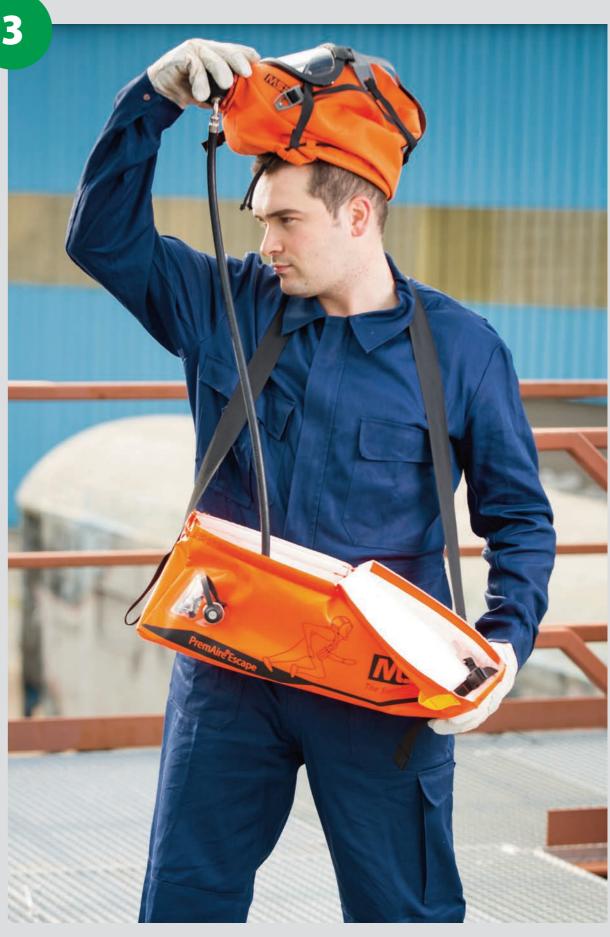

Slip mask-hood over face starting from the back of the head (make sure chin and nose are properly covered by the inner mask).

Start breathing (lung governed demand valve is activated on first breath) or push AutoMaXX flush button.