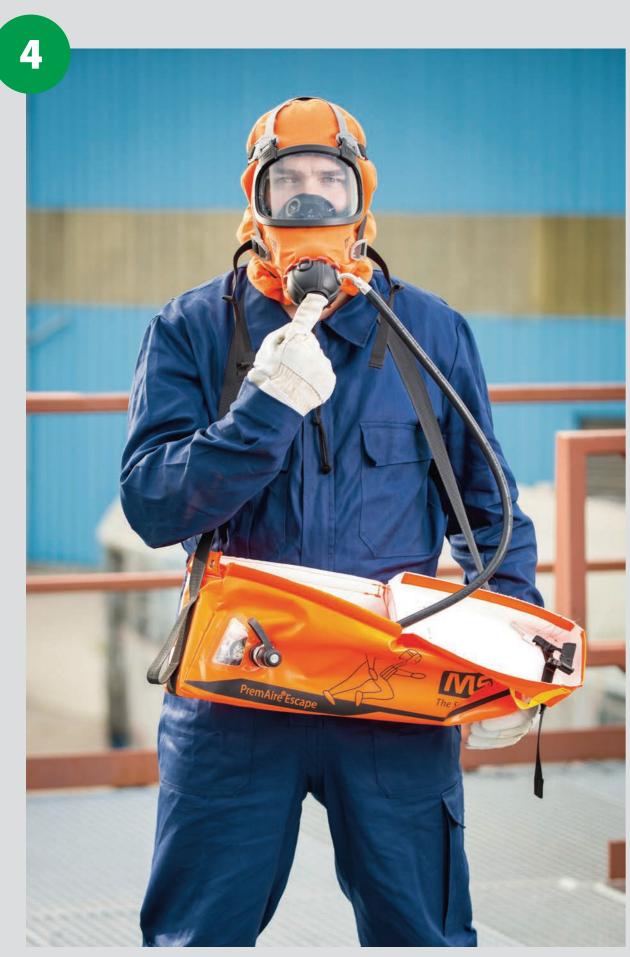

Pull firmly on head straps to tighten mask-hood.

Pull neck string until a tight fit at the neck is achieved. Secure neck string with stopper. Escape immediately to non-hazardous area.